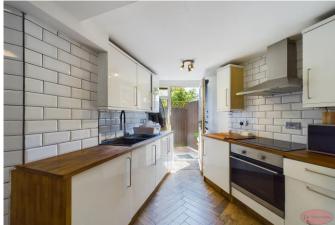

Living Room 17' 2" x 12' 11" (5.23m x 3.93m)

Dining Room 12' 9" x 8' 1" (3.88m x 2.46m)

Kitchen 8' 10" x 5' 3" (2.69m x 1.60m)

stairs to landing

Bedroom 1 13' 5" x 12' 8" (4.09m x 3.86m)

**Bathroom** 

**Detached Annexe** 