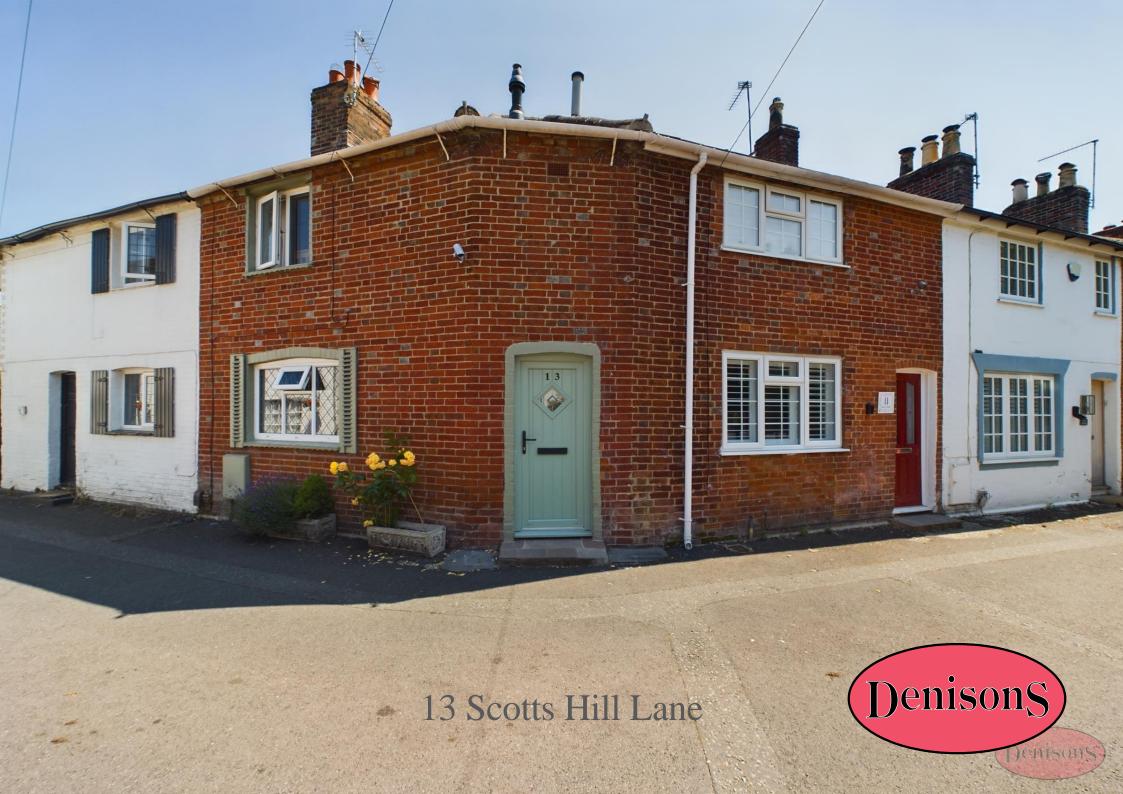

## 13 Scotts Hill Lane

Christchurch, Dorset, BH23 1HF,

£430,000

A rare opportunity to purchase a gorgeous character cottage situated in a convenient cul-de-sac location. The cottage has its own garden with a very well presented modern Detached annexe and off-road parking. The property is located close to local amenities and a short stroll to Christchurch town centre. The internal accommodation is comprised of a spacious living room, kitchen, good sized double bedroom and a family bathroom. The Detached Annexe has 2 bedrooms, living room/kitchen. The garden is between the two properties and offers a secluded area, excellent for enjoying a peaceful location. A side access from the rear leads to Scots hill lane and the off road parking space beside the Annexe.