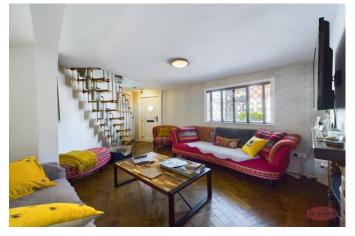

Living Room 17' 2" x 12' 11" (5.23m x 3.93m)

Dining Room 12' 9" x 8' 1" (3.88m x 2.46m)

Kitchen 8' 10" x 5' 3" (2.69m x 1.60m)

stairs to landing

Bedroom 1 13' 5" x 12' 8" (4.09m x 3.86m)

**Bathroom** 

**Detached Annexe** 