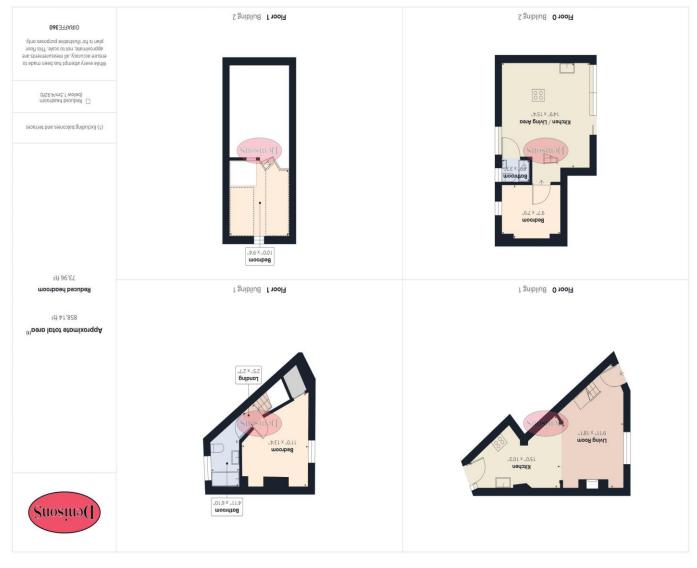

Living Room 17' 2" x 12' 11" (5.23m x 3.93m)

Dining Room 12' 9" x 8' 1" (3.88m x 2.46m)

Kitchen 8' 10" x 5' 3" (2.69m x 1.60m)

stairs to landing

Bedroom 1 13' 5" x 12' 8" (4.09m x 3.86m)

**Bathroom** 

**Detached Annexe** 

kitchen/Living room

**Shower room** 

bedroom/storage space

Mezzanine to Bedroom area

Suosina(1)

6607 111 0780 Cashel House, London, WIU 3JT Mayfair

mayfair@denisons.com

12 Castle Street, Christchurch BH23 1DT Christchurch