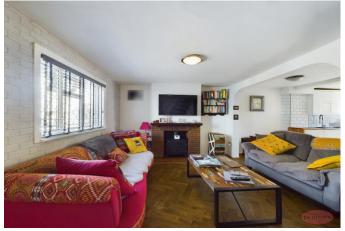

Living Room 17' 2" x 12' 11" (5.23m x 3.93m)

Dining Room 12' 9" x 8' 1" (3.88m x 2.46m)

Kitchen 8' 10" x 5' 3" (2.69m x 1.60m)

stairs to landing

Bedroom 1 13' 5" x 12' 8" (4.09m x 3.86m)

**Bathroom** 

**Detached Annexe** 